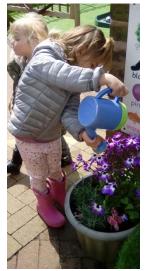

Take part in some gardening activities. Plant seeds from fruit on your windowsill or visit a garden centre or park looking at the shapes, colours and heights of different plants.

Try making our seasonal recipe of the month! Send us a photo of your efforts via ParentZone!