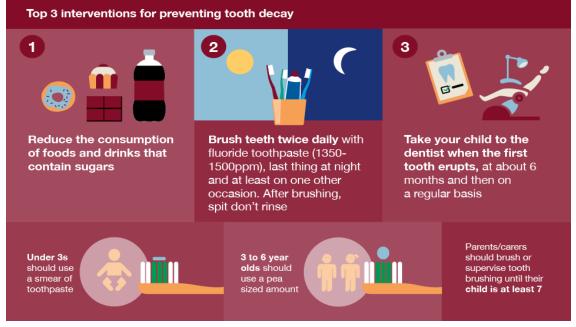

### **Safeguarding**

This month we will be focussing on good oral hygiene as part of our learning. Here is some information to support you at home...

Dental decay is a serious problem in young people – and it is largely preventable. In 2017 in England, almost a quarter of five year olds had experienced tooth decay, having an average of 3 or 4 decayed teeth. Figures suggest that more than 105 children a day have their teeth removed in hospital due to

tooth decay.

Find out more here:

https://assets.publishing.service.gov.uk/government/uploads/system/uploads/attachment\_data/file/6 01834/healthy\_mouth\_children\_quick\_guide.pdf

### **Home Learning Ideas**

Here are some ideas you could try with your child this month...

Talk about the importance of looking after your teeth. Demonstrate on a soft toy or teddy.

Practise brushing your teeth together and create a reward system to ensure that children brush in the morning and at bedtime.