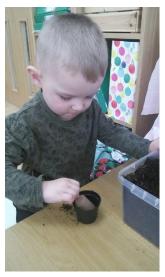

Take part in some gardening activities. Plant seeds from fruit on your windowsill or visit a garden centre or park looking at the shapes, colours and heights of different plants.

Try making our seasonal recipe of the month! Send us a photo of your efforts via ParentZone!